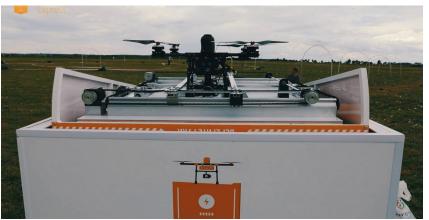

# V-Curve

Docking station for battery charging + data/pictures download Fully automated flights including take-off and landing IR - EL acquisition at night