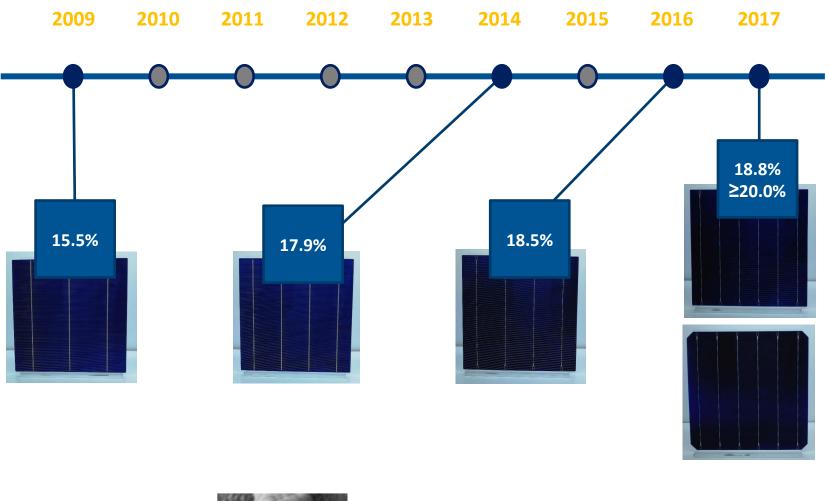

blished and emerging markets.



Daval is vice-president of SER the French Renewable Energies industry association (*Syndicat des Energies Renouvelables*) and Chair of SOLER its solar commission.



Xavier Daval is the founder and the CEO of kiloWattsol, France #1 solar Technical Advisory. Daval is an Electronic engineer and former Director EMEA of a world leading manufacturer of tools for the electronics industry. Fluent in English, French and German.



xdaval@kilowattsol.com

Besides, Daval is associated teacher with Lyon-I University and ENTPE Engineering school and guest lecturer for Entrepreneurship at EM-Lyon, one of Europe's top 10 business schools.

# Once upon the time...

in March 1958



Vanguard-1



# Innovation for Solar Module



# Speed at which innovation goes to market







## Speed at which innovation goes to market









#### Shockley–Queisser limit (1961)





Theoretical limit for 1 PN Junction = 33.7% 29.4%



2 Junctions  $\rightarrow$  42%

3 Junctions  $\rightarrow$  48%

4 Junctions  $\rightarrow$  52%

Infinite nb. of jun.  $\rightarrow 86\%$ 

### What is coming Next?





# **Innovation for BoP**







# **DC/AC Conversion**





# V-Curve











Docking station for battery charging + data/pictures download Fully automated flights including take-off and landing IR - EL acquisition at night



#### A word of wisdom



Technology is nothing. What's important is that you have a faith in people, that they're basically good and smart, and if you give them tools, they'll do wonderful things with them.

steven jobs







**kiloWattsol** pr