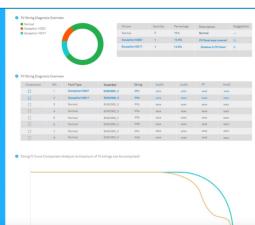

# V-Curve

Docking station for battery charging + data/pictures download Fully automated flights including take-off and landing IR - EL acquisition at night