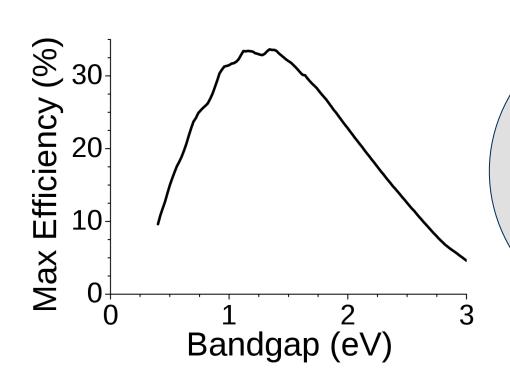

#### Shockley–Queisser limit (1961)

Theoretical limit for 1 PN Junction = 33.7% 29.4%

2 Junctions  $\rightarrow$  42%

3 Junctions  $\rightarrow$  48%

4 Junctions  $\rightarrow$  52%

Infinite nb. of jun.  $\rightarrow 86\%$ 