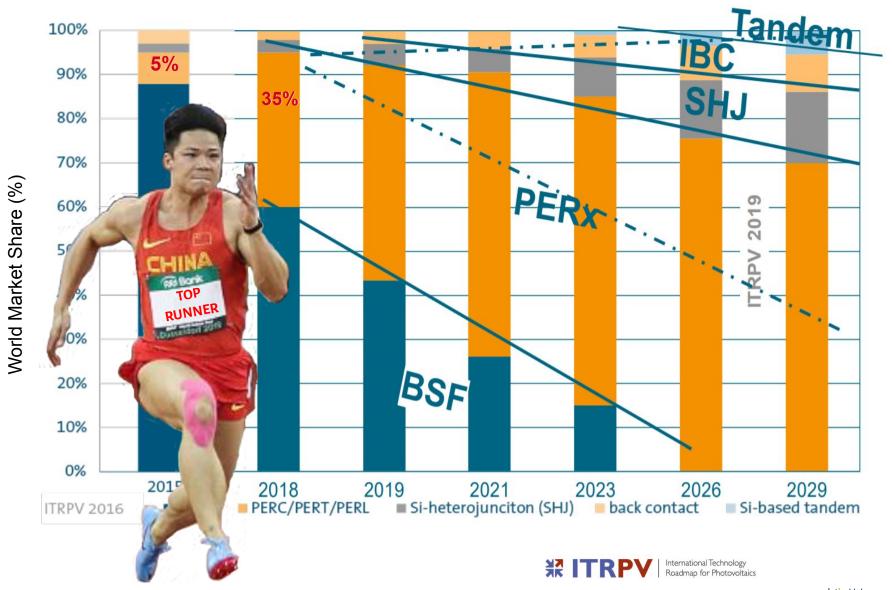

# Speed at which innovation goes to market

## Speed at which innovation goes to market