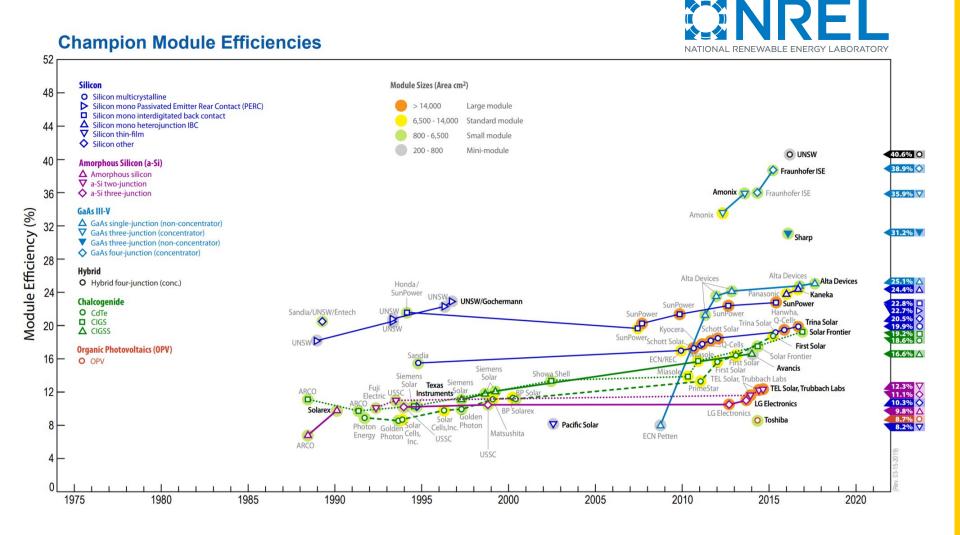

# Innovation for Solar Module

#### Shockley–Queisser limit (1961)

Theoretical limit for 1 PN Junction = 33.7% 29.4%

2 Junctions  $\rightarrow$  42%

3 Junctions  $\rightarrow$  48%

4 Junctions  $\rightarrow$  52%

Infinite nb. of jun.  $\rightarrow 86\%$ 