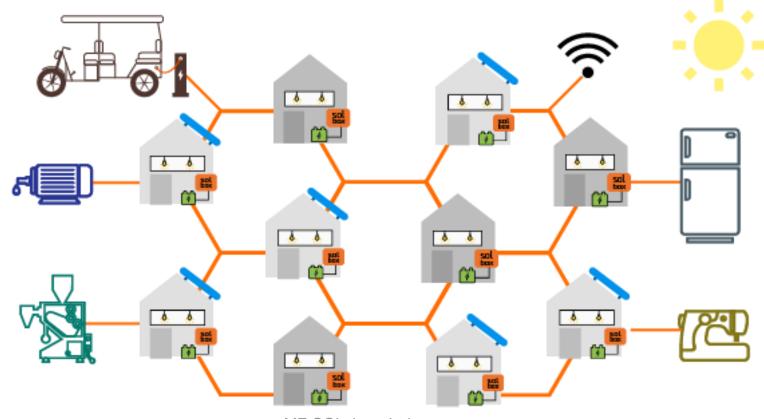

### **SOLUTION**

A platform where solar home system users and non-users can exchange electricity

Save Money through better energy access

Gain flexibility and get more power whenever you want

Generate Income by trading electricity

# P2P solar grids built bottom-up

25/10/2017 ME SOLshare Ltd. 7

### **Peer-to-Peer Solar Microgrids**

net metering device

mobile money enabled

plug & play