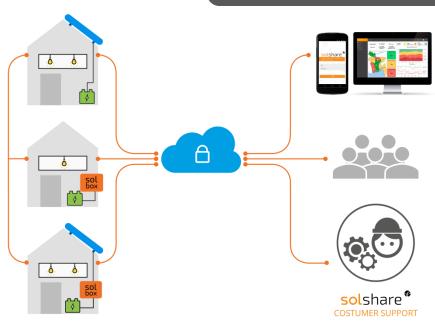

# **Data Services**

- Data-Management Services
- Mobile-Payment PAYG Back-End
- Grid Management Services
- Machine Learning Data Analytics
- Agent and System Tracking
- Customer Support Infrastructure

**Data Safety.** Secure Transaction Services and Communication Protocols

# The Energy Bank of the Future?