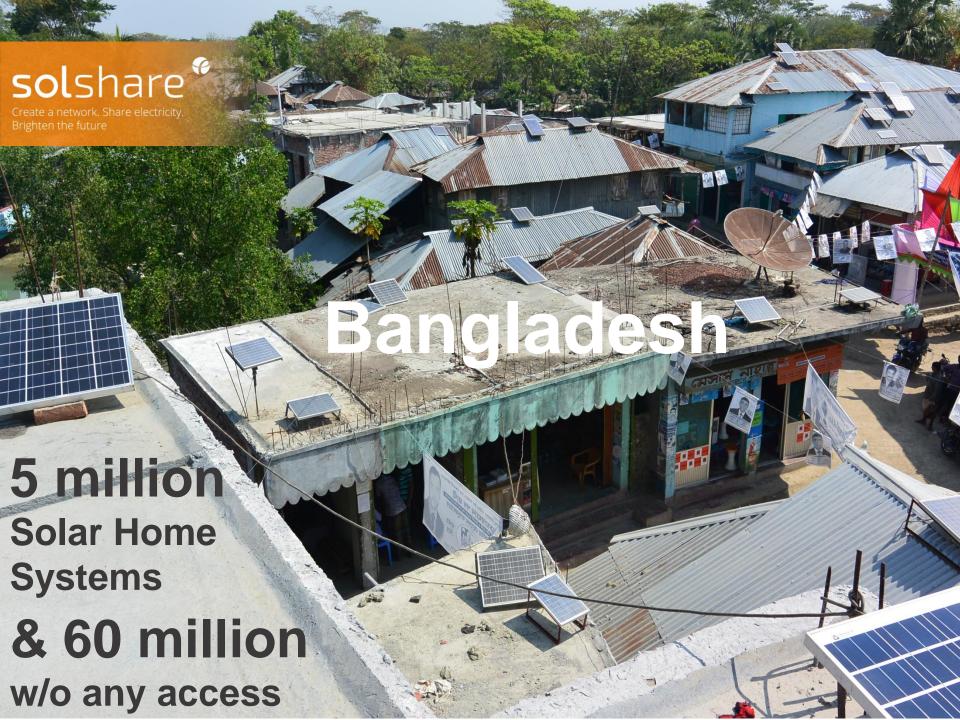

# 300,000 kWh

daily excess energy in Bangladesh that cannot be stored by individual solar systems